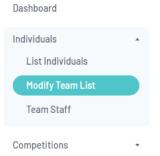

# 5. First Create your Team List - Click Individuals, then click Modify Team Sheet